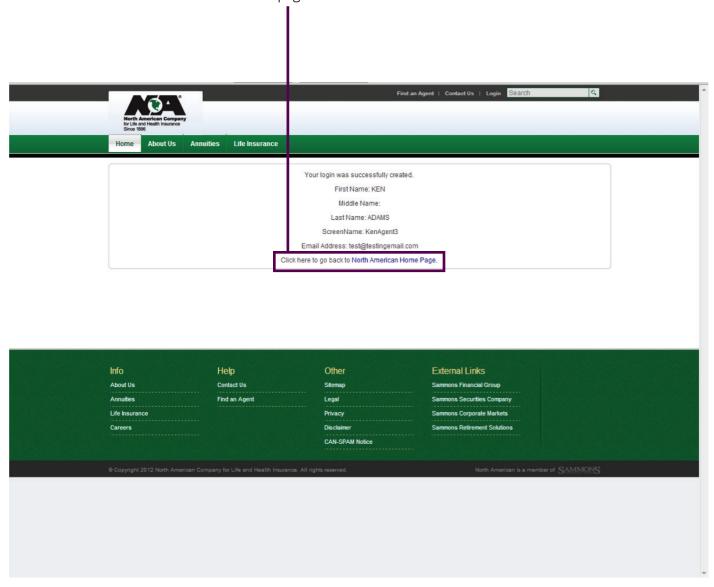

6. Click on the link to return to the home page.

7. Log in with the new username and password you just established. If at any time in the future you forget your Username and/or Password, be sure to click on "Forgot username?" or Forgot password?" for assistance.