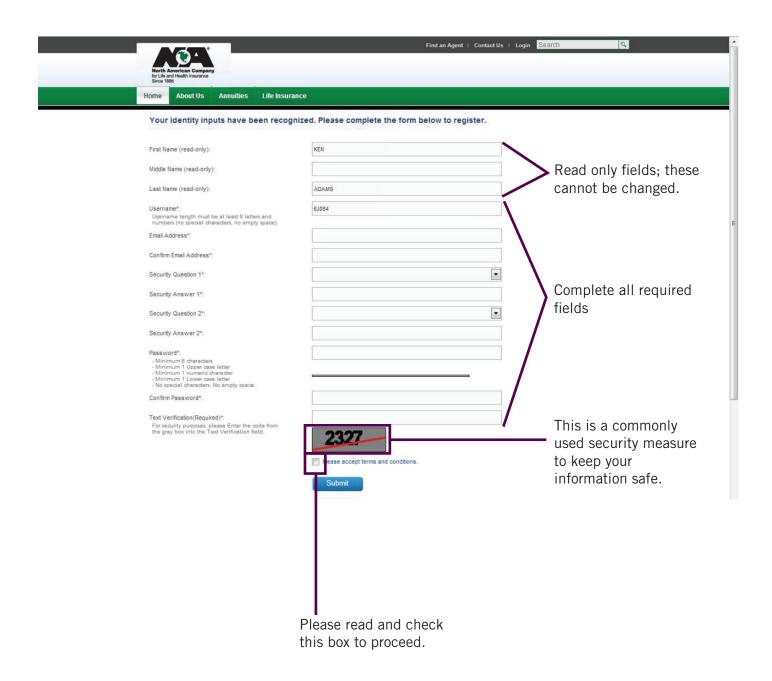

**New Users** — For users who have not logged into a previous North American Website, please begin by clicking "Register Now" below. Then follow all remaining steps.

- 3. Enter information in the required fields. You must fill out all fields correctly, so please double check all fields before clicking submit. See special requirements for User Name and Password fields.
- 4. Check the Please accept terms and conditions box after reading the Terms and Conditions (click the link to read).
- 5. Click Submit.