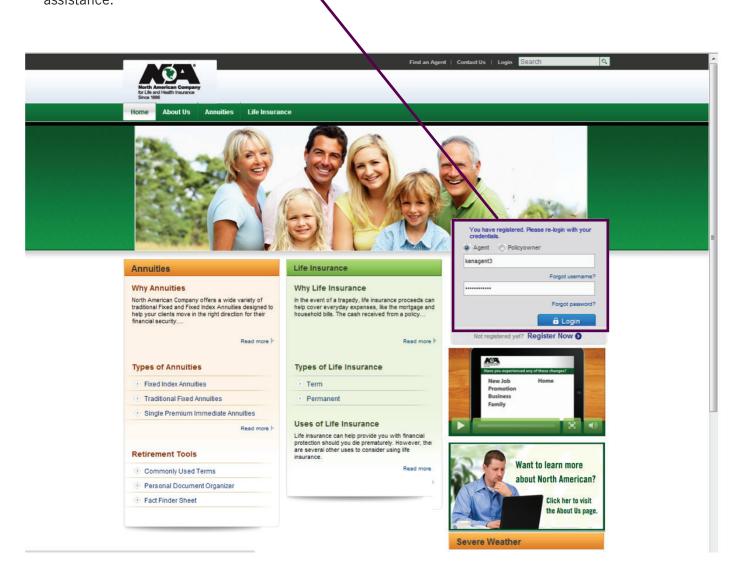

6. Click on the link to return to the home page.

7. Log in with the new username and password you just established. If at any time in the future you forget your Username and/or Password, be sure to click on "Forgot username?" or Forgot password?" for assistance.

For additional assistance logging into the NorthAmericanCompany.com website, please call our Sales Support team at the Annuity Service Center (866-322-7066) or at the Life Division (800-800-3656, ext. 10411)