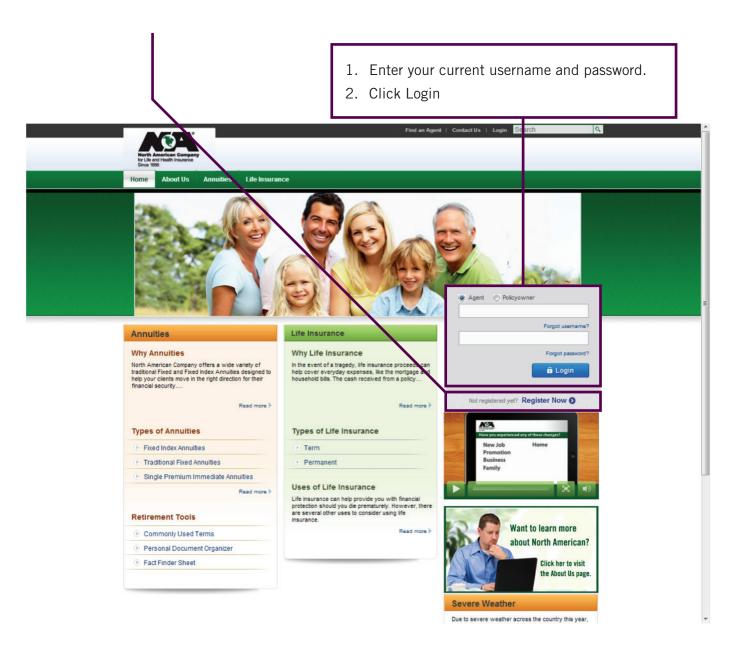

**Existing Users** — For users who currently have a username and password from the www.ProducersInfoNet.com for the Life website or www.nacannuity.com for the Annuity website, please follow the instructions below.